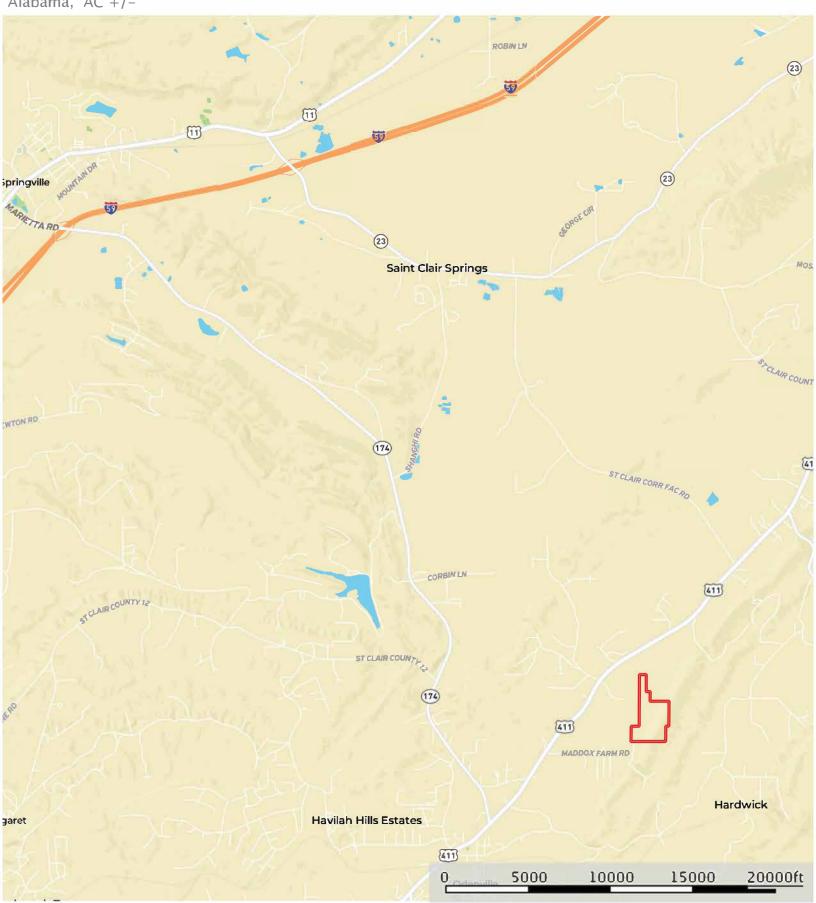

Directions: From Birmingham: Go I-59 to Springville Exit. South on hwy 174. At Hwy 411 Turn Left on Hwy 411. Then Turn right on Maddox Farm Rd. Property at the End of the Road.

**Chad Camp** (205) 478-4974

## 82 Acres - MTN BBC

Alabama, AC +/-