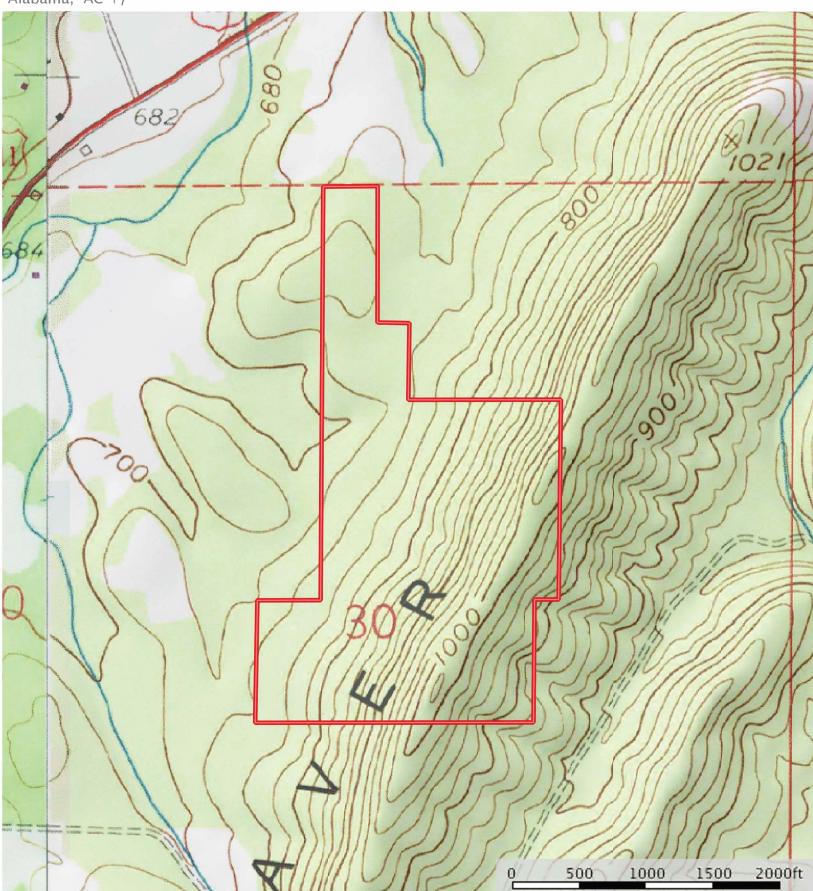

Hunting Investment Land For Sale

Great Investment Tract joining St. Clair County High School. Approximately 42 Acres on Beaver Creek Mountains then you have an Approximate 40 Acres at the foothill of the Mountain. Mature Timber and would be excellent hunting and recreational opportunities. The Investment opportunity is evident with it by the school. Send Chad an email or text/call him at 205-478-4974

Directions: From Birmingham: Go I-59 to Springville Exit. South on hwy 174. At Hwy 411 Turn Left on Hwy 411. Then Turn right on Maddox Farm Rd. Property at the End of the Road.

**Chad Camp** (205) 478-4974



AlabamaLandAgent.com

Land • Farms • Lake Property



## 82 Acres - MTN BBC

Alabama, AC +/-







## 82 Acres - MTN BBC

Alabama, AC +/-





## 82 Acres - MTN BBC

Alabama, AC +/-





Boundary