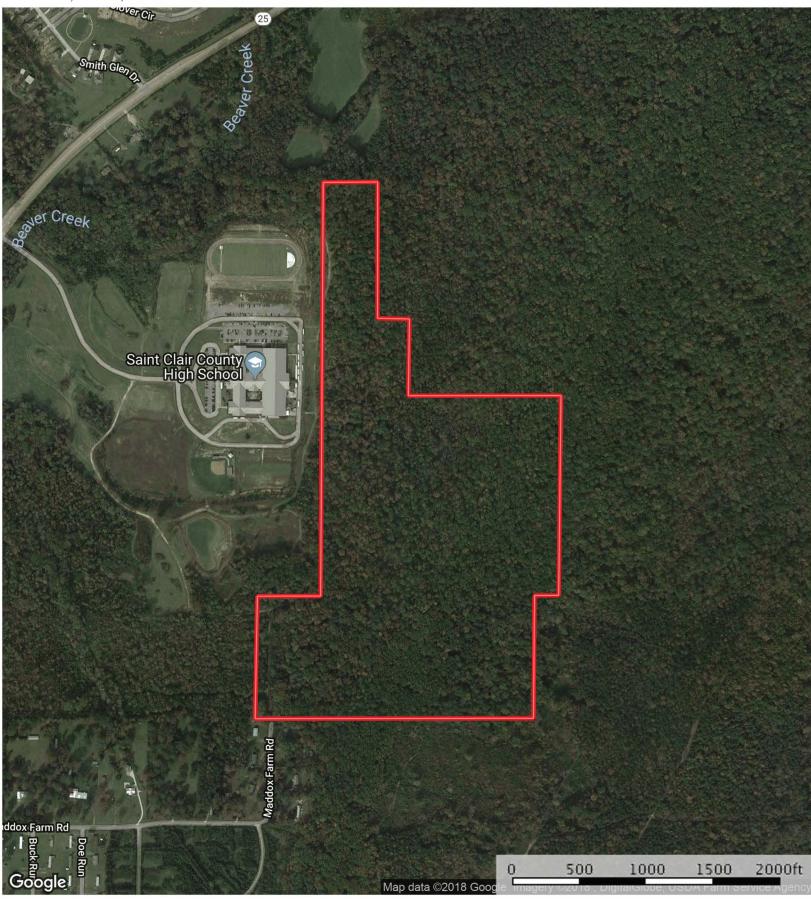

## AlabamaLandAgent.com

Land • Farms • Lake Property

**Chad Camp** 

Odenville, AL

GPS 33.69980, -86.36769

82 Acre Hunting Investment Land For Sale

Great Investment Tract joining St. Clair County High School. Approximately 42 Acres on Beaver Creek Mountains then you have an Approximate 40 Acres at the foothill of the Mountain. Mature Timber and would be excellent hunting and recreational opportunities. The Investment opportunity is evident with it by the school. Send Chad an email or text/call him at 205-478-4974

## 82 Acres - MTN BBC

Alabama, AC +/-