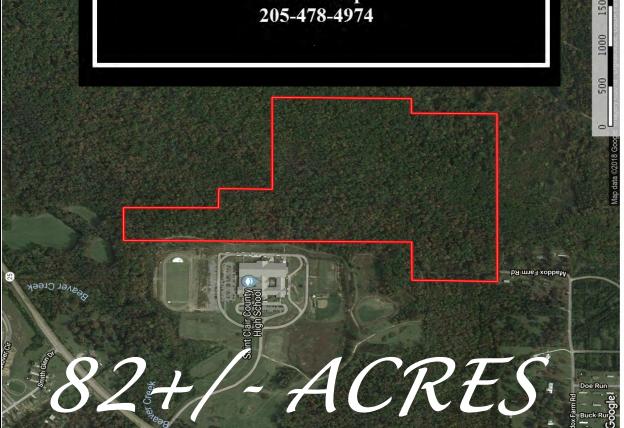

## AlabamaLandAgent.com

Land • Farms • Lake Property

**Chad Camp** 

Odenville, AL

GPS 33.69980, -86.36769

82 Acre Hunting Investment Land For Sale

Great Investment Tract joining St. Clair County High School. Approximately 42 Acres on Beaver Creek Mountains then you have an Approximate 40 Acres at the foothill of the Mountain. Mature Timber and would be excellent hunting and recreational opportunities. The Investment opportunity is evident with it by the school. Send Chad an email or text/call him at 205-478-4974

Directions: From Birmingham: Go I-59 to Springville Exit. South on hwy 174. At Hwy 411 Turn Left on Hwy 411. Then Turn right on Maddox Farm Rd. Property at the End of the Road.

**Chad Camp** (205) 478-4974