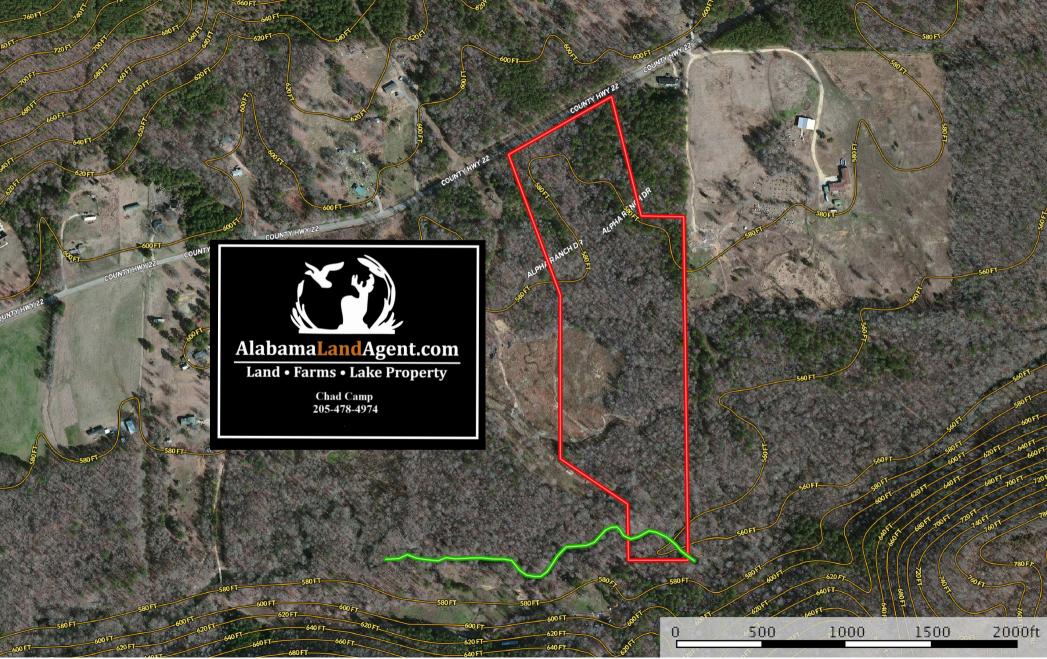

## 27+/- Acres For Sale Ashville, AL

Shoal Creek Frontage and Pasture - Pick your homesite on 27+/- Acres and enjoy Living in the Valley. Potential Lake Site on the Property. Raise Cattle or Bring the Horses. Only 10 Minutes from Boat Launch for Neely Henry Lake. A place to really make a full Weekend of Enjoyment. Enjoy the Farm, Boat at the Lake and Hunt during Winter and Spring. Some restrictions will apply.

## Shoal CReek Rd

Ashville, AL GPS 33.81071, -86.13259

- 4 +/- Ac **SOLD**
- 27+/- Acres \$129,900

Directions: From Birmingham: I-59 to Ashville Exit 166. South on Hwy 231. Left on Co Rd 26. Crossover Co Rd 33. Left on Shoal Creek Rd (AKA Co RD 22). Property on the Right after Passing 5029 Shoal Creek Rd.