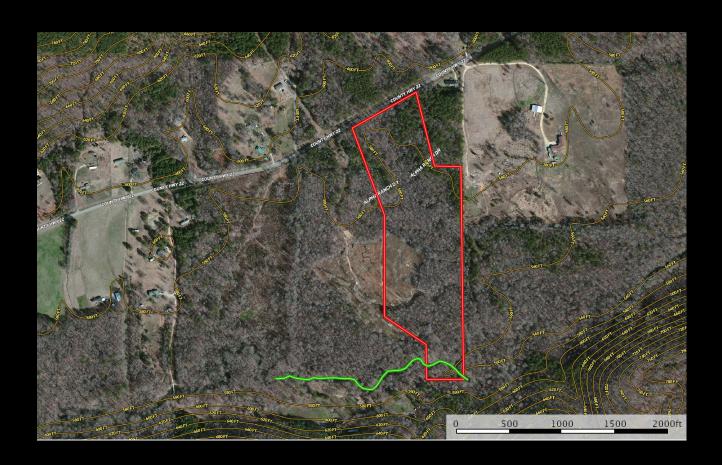

## 27+/- Acres For Sale Ashville, AL

Shoal Creek Frontage and Pasture - Pick your homesite on 27+/- Acres and enjoy Living in the Valley. Potential Lake Site on the Property. Raise Cattle or Bring the Horses. Only 10 Minutes from Boat Launch for Neely Henry Lake. A place to really make a full Weekend of Enjoyment. Enjoy the Farm, Boat at the Lake and Hunt during Winter and Spring. Some restrictions will apply.

## Shoal CReek Rd

Ashville, AL GPS 33.81071, -86.13259

- 4 +/- Ac **SOLD**
- 27+/- Acres \$129,900

Directions: From Birmingham: I-59 to Ashville Exit 166. South on Hwy 231. Left on Co Rd 26. Crossover Co Rd 33. Left on Shoal Creek Rd (AKA Co RD 22). Property on the Right after Passing 5029 Shoal Creek Rd.