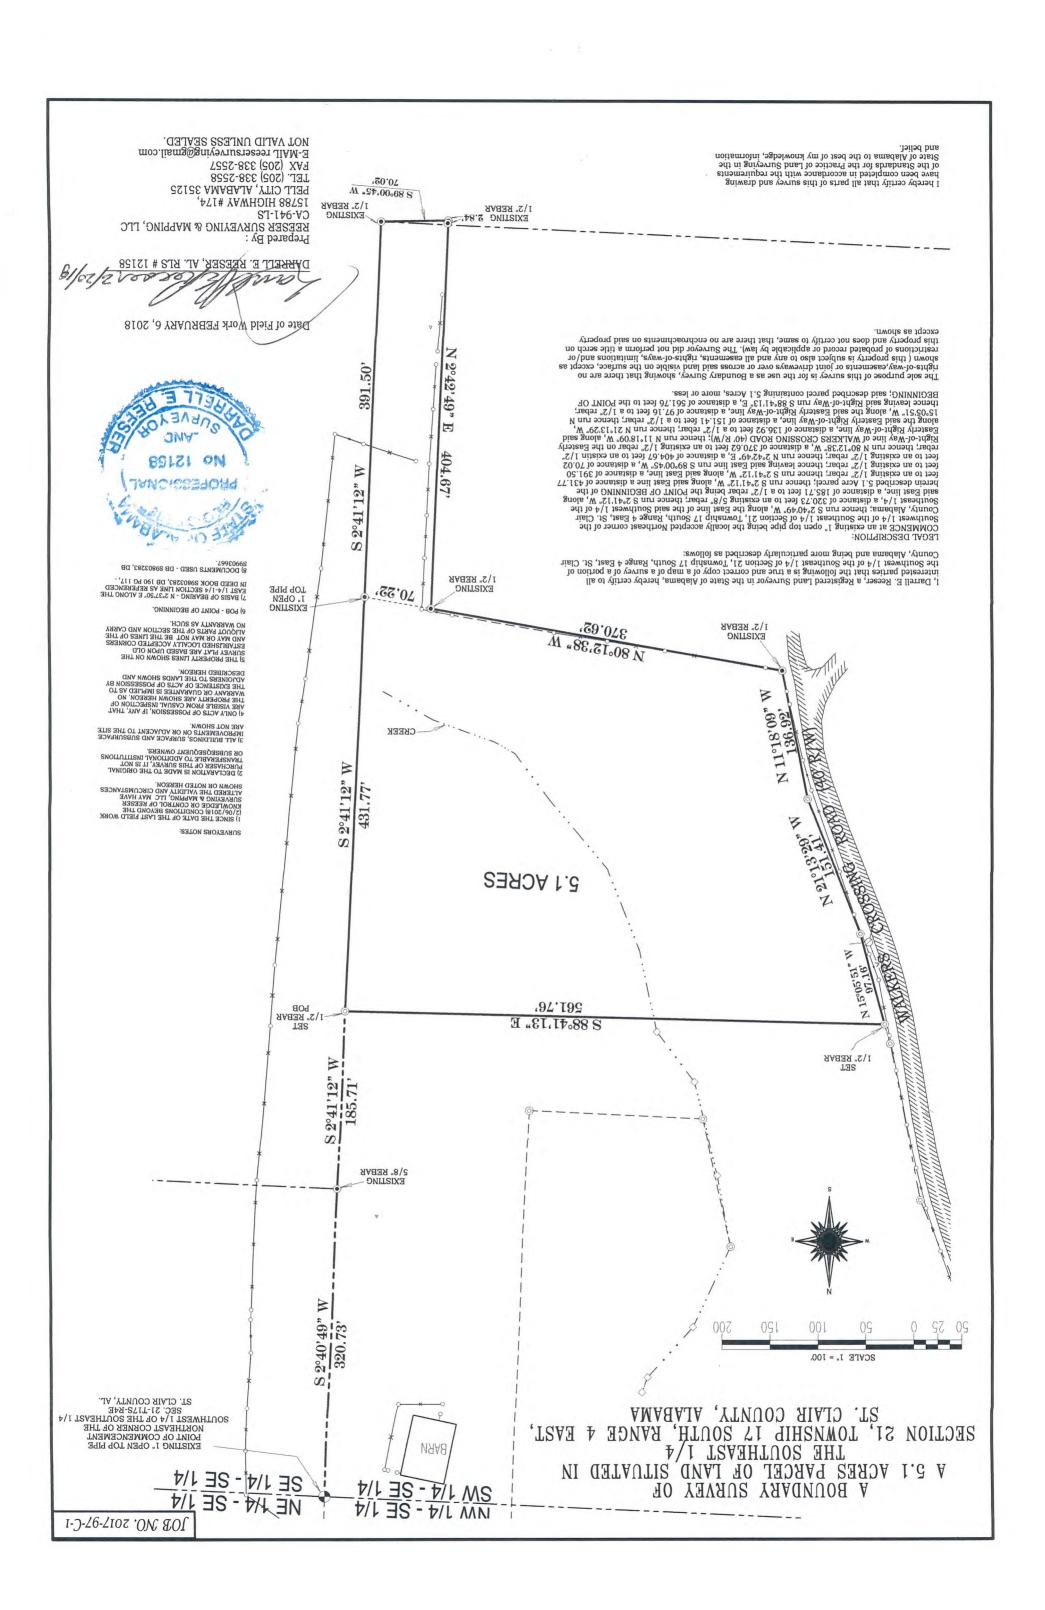

## AlabamaLandAgent.com

**Land • Farms • Lake Property** 

Chad Camp 205-478-4974



Pell City, AL - GPS 33.535289,-86.225693

Opportunity to Raise Cattle or Horses. Property is pastured with a pond. Property located in the county according to St. Clair County. Paved Road frontage. Fenced at the Road with Gate and 1 Additional Fence Row. Additional fencing will be needed. Power at the Road. Will need a well. Seller selling with no restrictions.

Rd.

Chad Camp (205) 478-4974



AlabamaLandAgent.com
Land • Farms • Lake Property



Directions: From Mays Bend. Right on Cedar Ln. Left on Walkers Crossing Rd. Property on the left.

## 5.10 Acres - Walkers Crossing Road - Pell City Alabama, AC +/-





chad camp