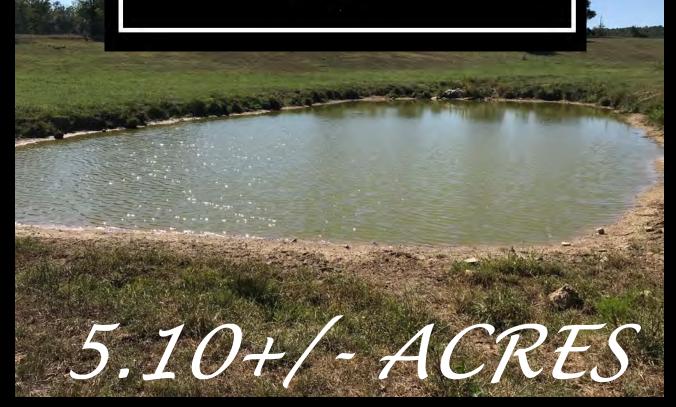

## AlabamaLandAgent.com

**Land • Farms • Lake Property** 

Chad Camp 205-478-4974

Pell City, AL - GPS 33.535289,-86.225693

Opportunity to Raise Cattle or Horses. Property is pastured with a pond. Property located in the county according to St. Clair County. Paved Road frontage. Fenced at the Road with Gate and 1 Additional Fence Row. Additional fencing will be needed. Power at the Road. Will need a well. Seller selling with no restrictions.

## 5.10 Acres - Walkers Crossing Road - Pell City Alabama, AC +/-

chad camp