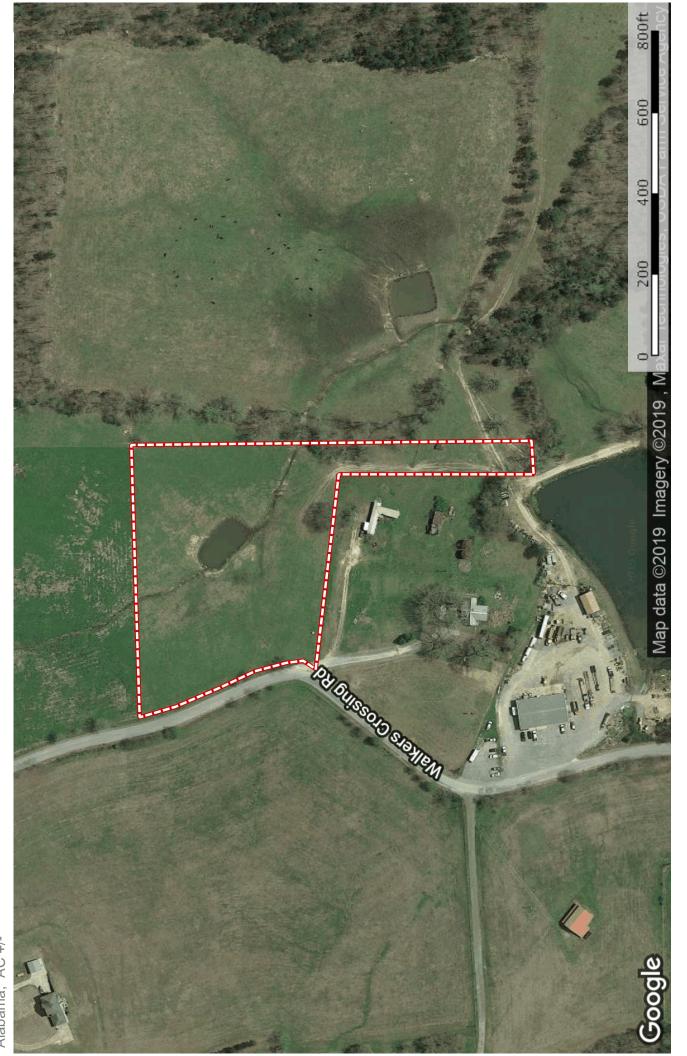

## AlabamaLandAgent.com

**Land • Farms • Lake Property** 

Chad Camp 205-478-4974

Pell City, AL - GPS 33.535289,-86.225693

Opportunity to Raise Cattle or Horses. Property is pastured with a pond. Property located in the county according to St. Clair County. Paved Road frontage. Fenced at the Road with Gate and 1 Additional Fence Row. Additional fencing will be needed. Power at the Road. Will need a well. Seller selling with no restrictions.

Rd.

Chad Camp (205) 478-4974

AlabamaLandAgent.com
Land • Farms • Lake Property

Directions: From Mays Bend. Right on Cedar Ln. Left on Walkers Crossing Rd. Property on the left.