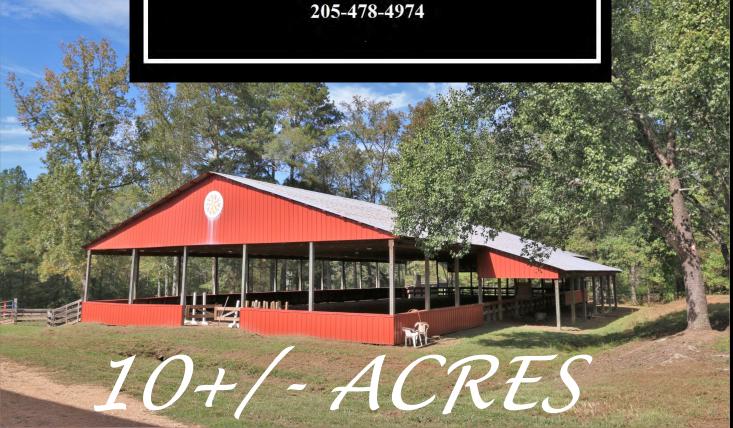

## Pell City, AL - GPS 33.568495,-86.331012

Sugar Farm Equestrian Facility - Calf Ropers looking for Team Roping Training or Maybe Looking to Train a Horse for Personal use will utilize this 40 x 120 Indoor Riding Arena and Outdoor Arena. There's an opportunity to Board too. Enjoy a large barn with 12 Stalls with 2 tack rooms. 2nd Barn with 5 Stalls and Birthing Stalls. You even have an office in the 2nd Barn. All barns are lighted for night use. Property is Fenced with 5 Paddocks and Pond. Kick back and enjoy the Ranch life while overlooking your farm from the country front porch of your new home. The open floor plan ranch home features 3Br's 2Ba's and the Master is separate from the other bedrooms with access to partial screened front porch. Just imagine coming home to see horses grazing at the entrance and barns in the distance. Having your home at the back offers an advantage if boarding because all the activity isn't near the house. So, sit back and enjoy the comforts of the country. I-20 Eden Exit is just 10 minutes away.