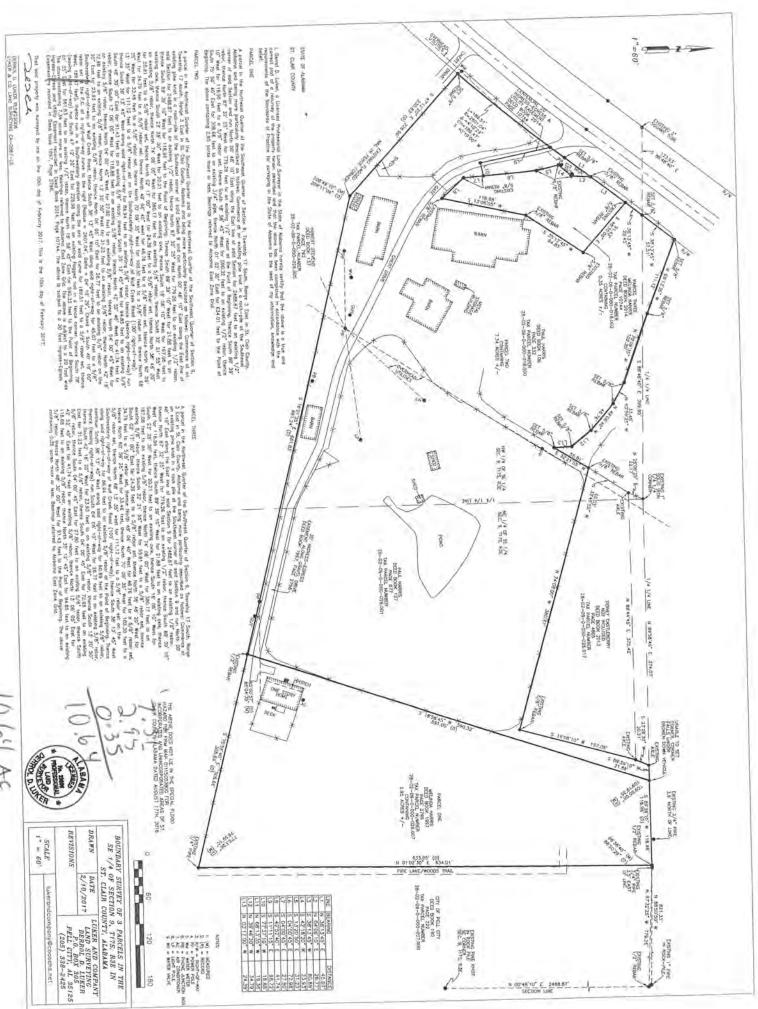

5 Paddocks and Pond. Kick back and enjoy the Ranch life while overlooking your farm from the country front porch of your new home. The open floor plan ranch home features 3Br's 2Ba's and the Master is separate from the other bedrooms with access to partial screened front porch. Just imagine coming home to see horses grazing at the entrance and barns in the distance. Having your home at the back offers an advantage if boarding because all the activity isn't near the house. So, sit back and enjoy the comforts of the country. I-20 Eden Exit is just 10 minutes away.

From Birmingham: Go I-20 East to Eden Exit. Turn right onto Hwy 78 to Pell City. Turn right onto Wolf Creek Rd S. Property on the right. See Sign.

Chad Camp (205) 478-4974



AlabamaLandAgent.com

Land • Farms • Lake Property





10.64 AC

## Wolf Creek Rd - Pell City

Alabama, AC +/-



Boundary