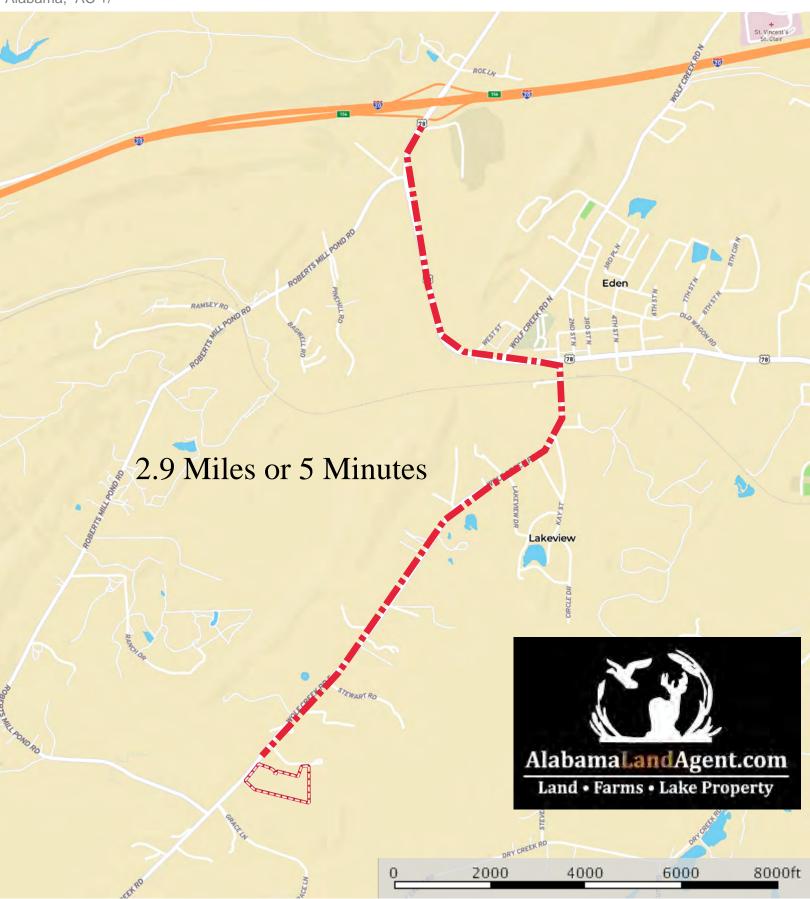

From Birmingham: Go I-20 East to Eden Exit. Turn right onto Hwy 78 to Pell City. Turn right onto Wolf Creek Rd S. Property on the right. See Sign.

Chad Camp (205) 478-4974

AlabamaLandAgent.com

Land • Farms • Lake Property