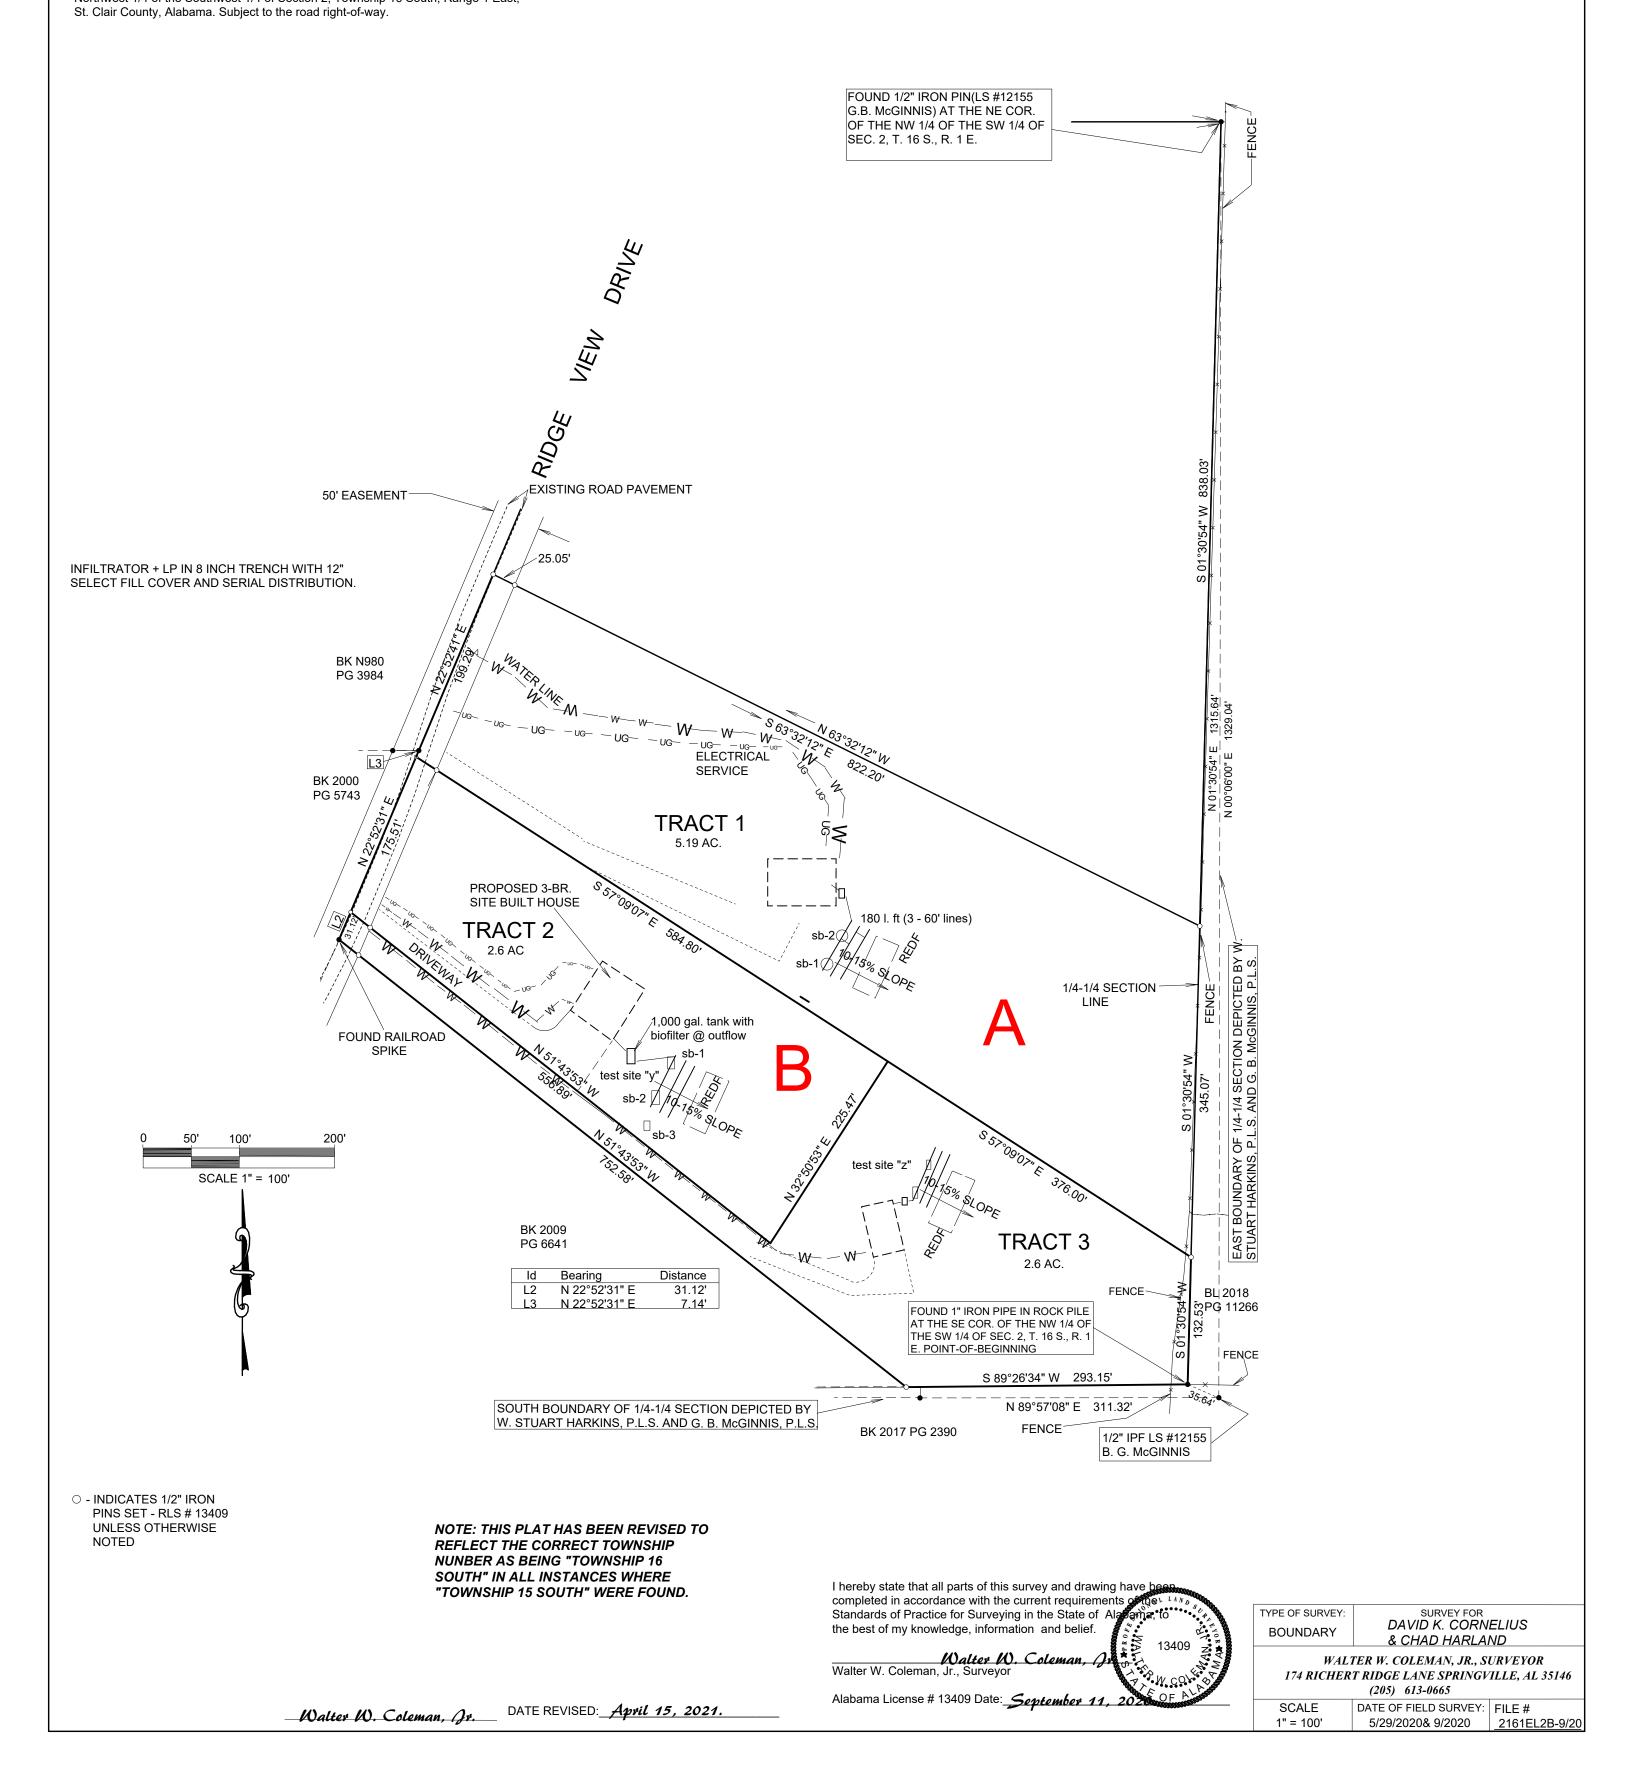

West a distance of 752.58 feet to a railroad spike in Ridge View Drive; thence North 22 degrees 52 minutes 31 seconds East along the roadway a distance of 31.12 feet to a nail in pavement; thence South 51 degrees 43 minutes 53 seconds East a distance of 556.89 feet to a 1/2" iron pin(LS # 13409); thence North 32 degrees 05 minutes 53 seconds East a distance of 225.47 feet to a 1/2" iron pin(LS # 13409); thence South 57 degrees 09 minutes 07 seconds East a distance of 376.00 feet to a 1/2" iron pin; thence South 01 degrees 30 minutes 54 seconds West a distance of 132.53 feet to the point-of-beginning. Containing 2.6 acres and lying in the Northwest 1/4 of the Southwest 1/4 of Section 2, Township 16 South, Range 1 East, St. Clair County, Alabama. Subject to the road right-of-way.

TRACT 3