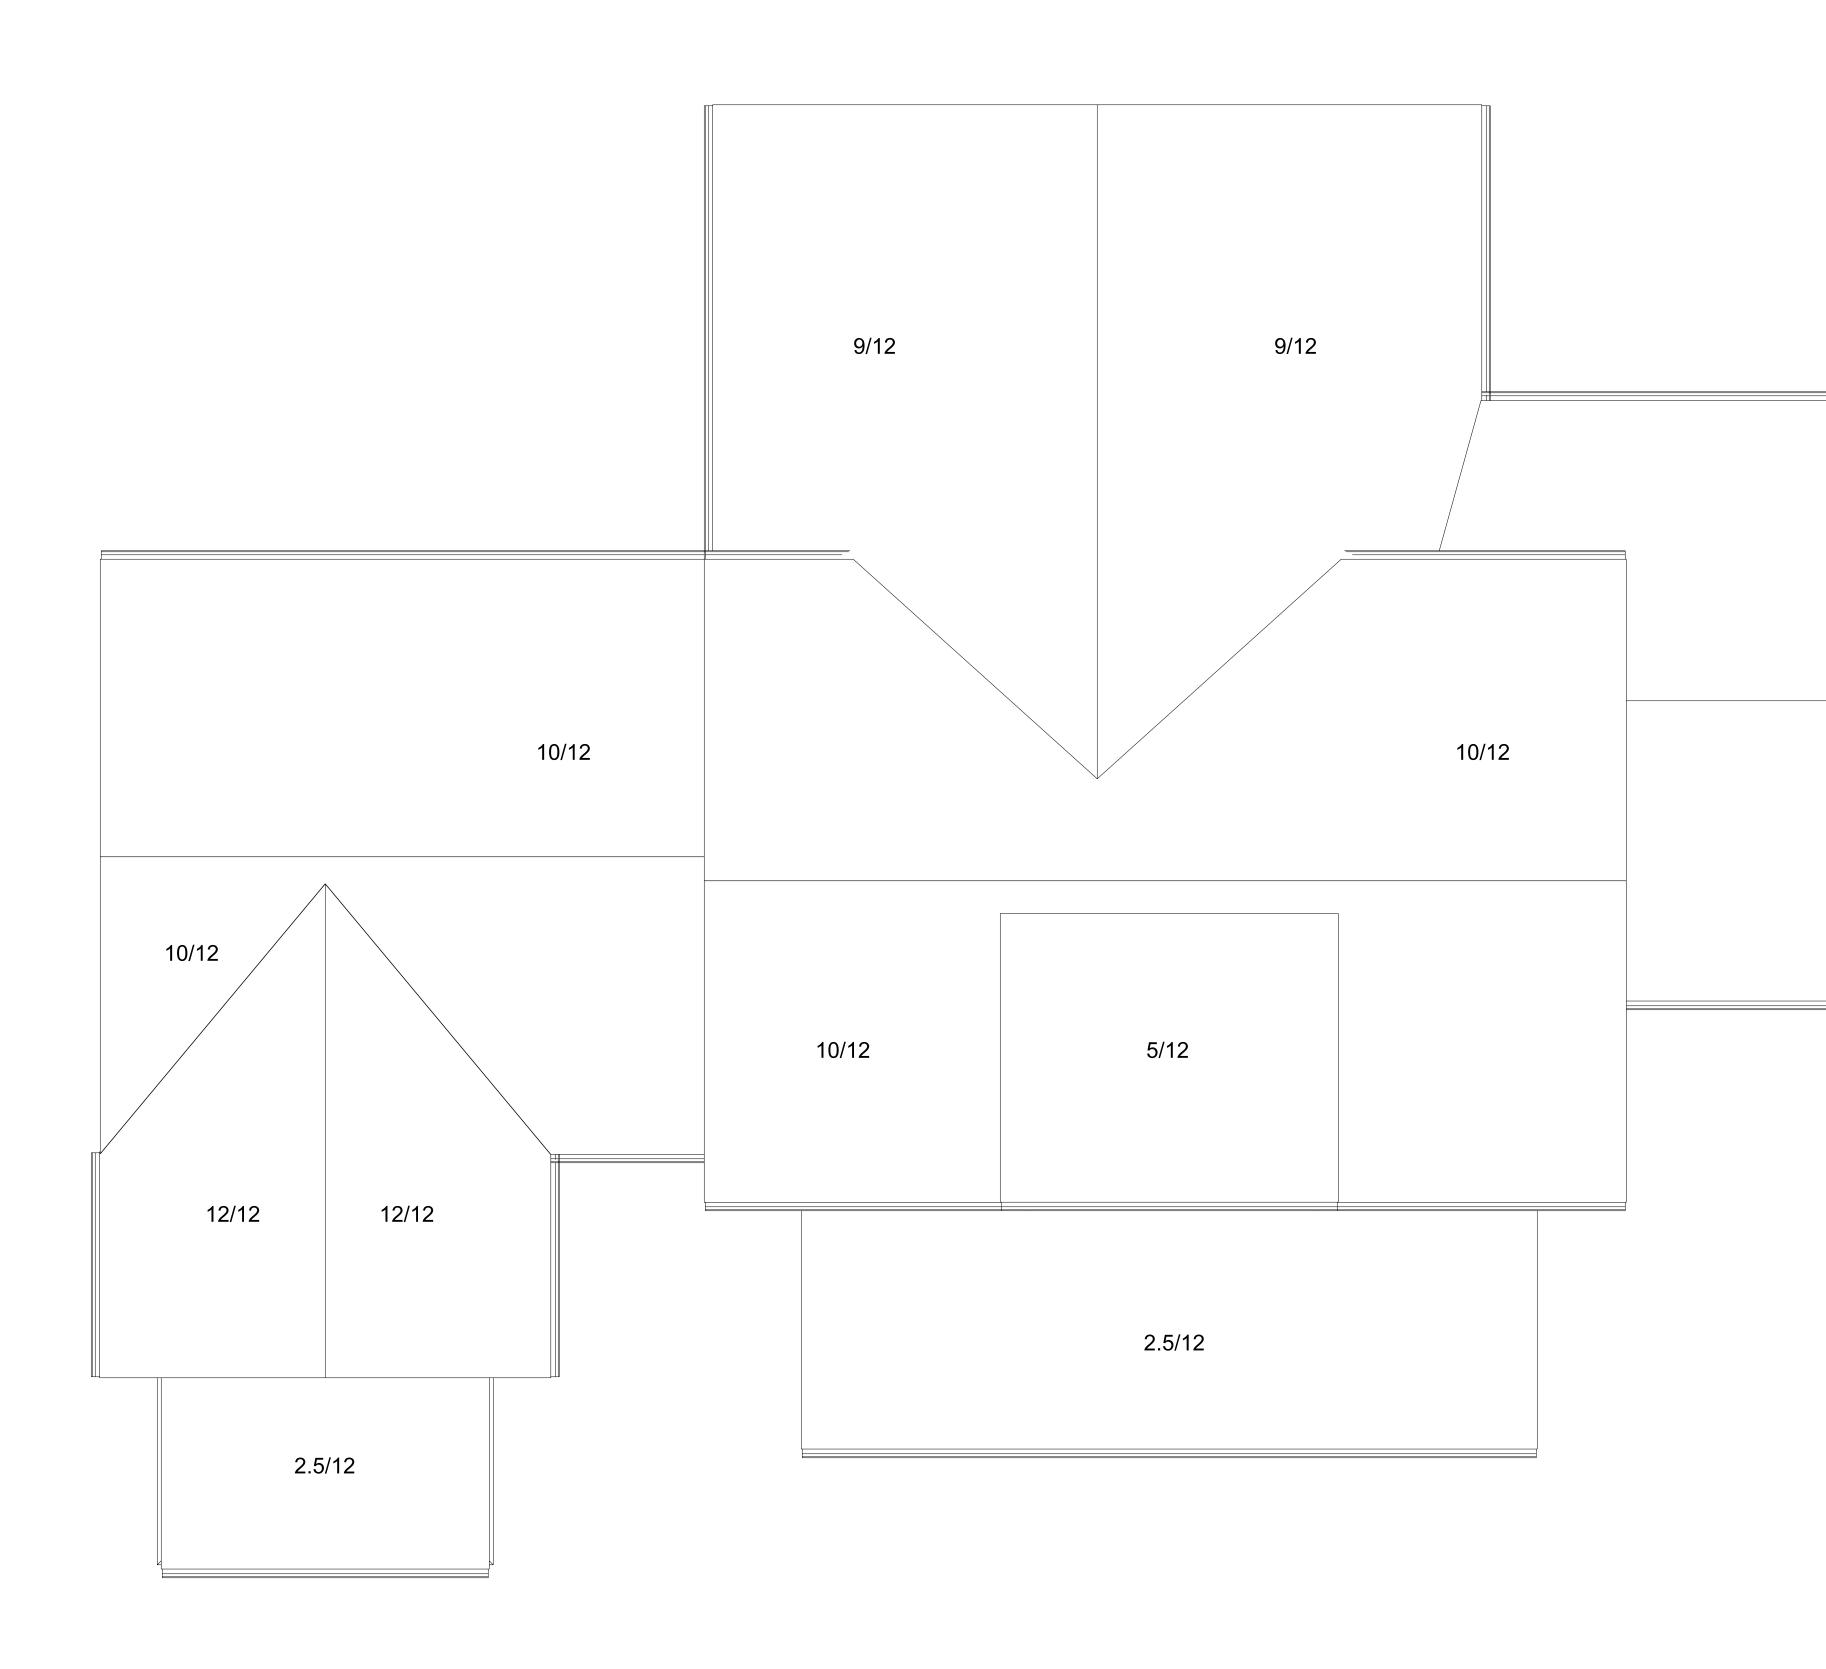

| CON      | TRACTOR TO VERIFY ALL DIMENSIONS AND CONDITIONS PRIOR TO | COMMENCING CONSTRUCT | ION.              |               |
|----------|----------------------------------------------------------|----------------------|-------------------|---------------|
| -        | Keith & Ginger Cornelius                                 | Scale:               | 1/4" = 1'-0"      | Ton Flowation |
| ),<br>DF | 565 Ridgeview Drive                                      | Drawing Number:      | 2021-004 Final    | Top Elevation |
|          | Trussville , AL<br>35173                                 | Date:                | February 24, 2021 |               |
|          |                                                          |                      |                   |               |

2.5/12 2.5/12

Mark Tidwell & Associates 6947 Woodvale Lane Trussville • AL • 35173 Phone: (205) 681-9436 E-Mail: mark@marktidwell.com