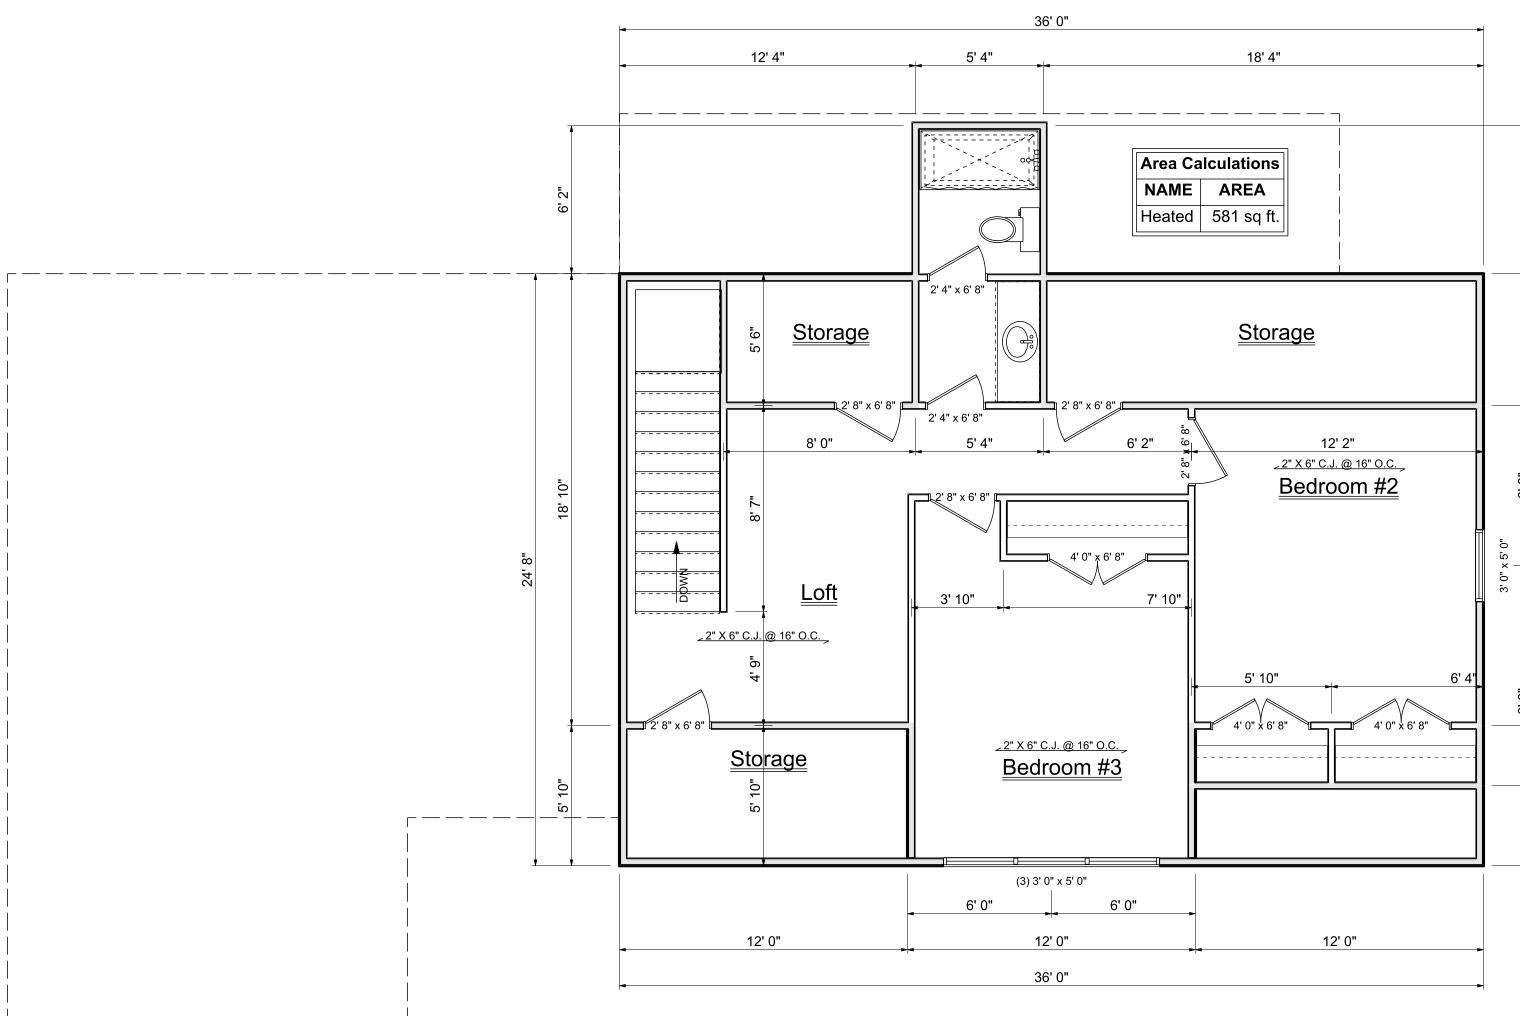

| CTOR TO VERIFY ALL DIMENSIONS AND CONDITIONS PRIOR TO COMMENCING CONSTRUCTION. |                 |                   |                 |
|--------------------------------------------------------------------------------|-----------------|-------------------|-----------------|
| Keith & Ginger Cornelius                                                       | Scale:          | 1/4" = 1'-0"      | Main Floor Dlon |
| 565 Ridgeview Drive                                                            | Drawing Number: | 2021-004 Final    | Main Floor Plan |
| Trussville , AL<br>35173                                                       | Date:           | February 24, 2021 |                 |