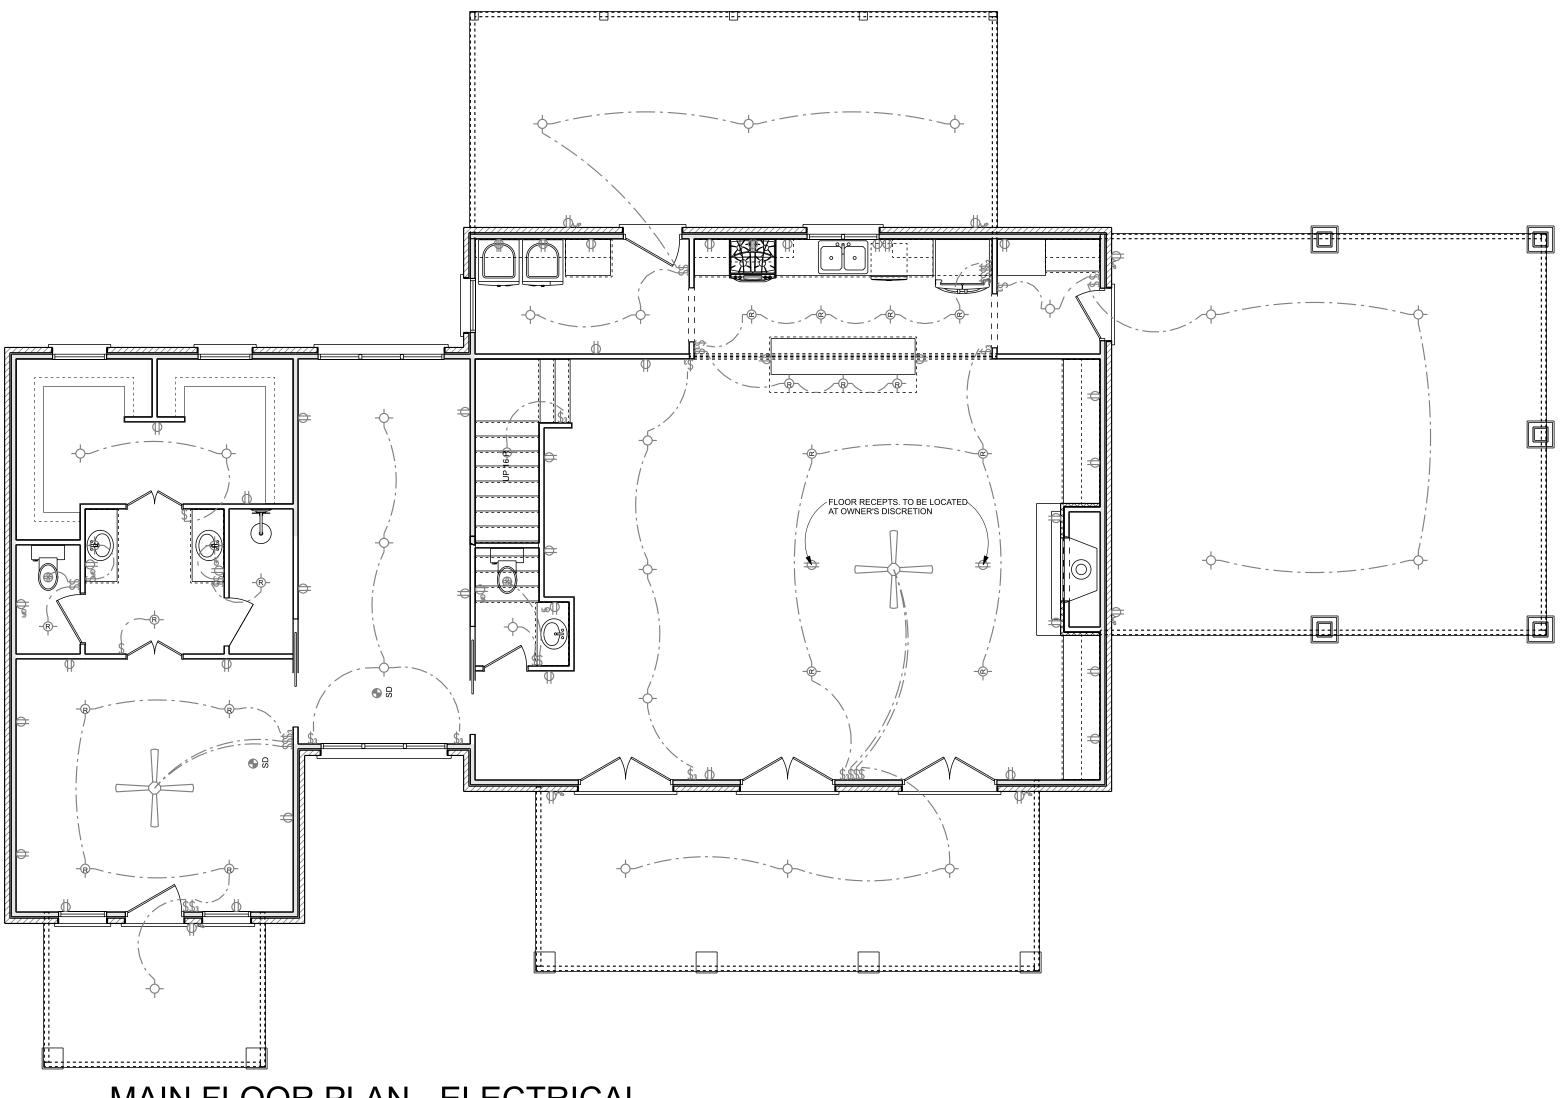

# MAIN FLOOR PLAN - ELECTRICAL

| TOR TO VERIFY ALL DIMENSIONS AND CONDITIONS PRIOR TO COMMENCING CONSTRUCTION. |                 |                   |            |
|-------------------------------------------------------------------------------|-----------------|-------------------|------------|
| Keith & Ginger Cornelius                                                      | Scale:          | 3/16" = 1'-0"     | Floatrical |
| 565 Ridgeview Drive                                                           | Drawing Number: | 2021-004 Final    | Electrical |
| Trussville , AL<br>35173                                                      | Date:           | February 24, 2021 |            |