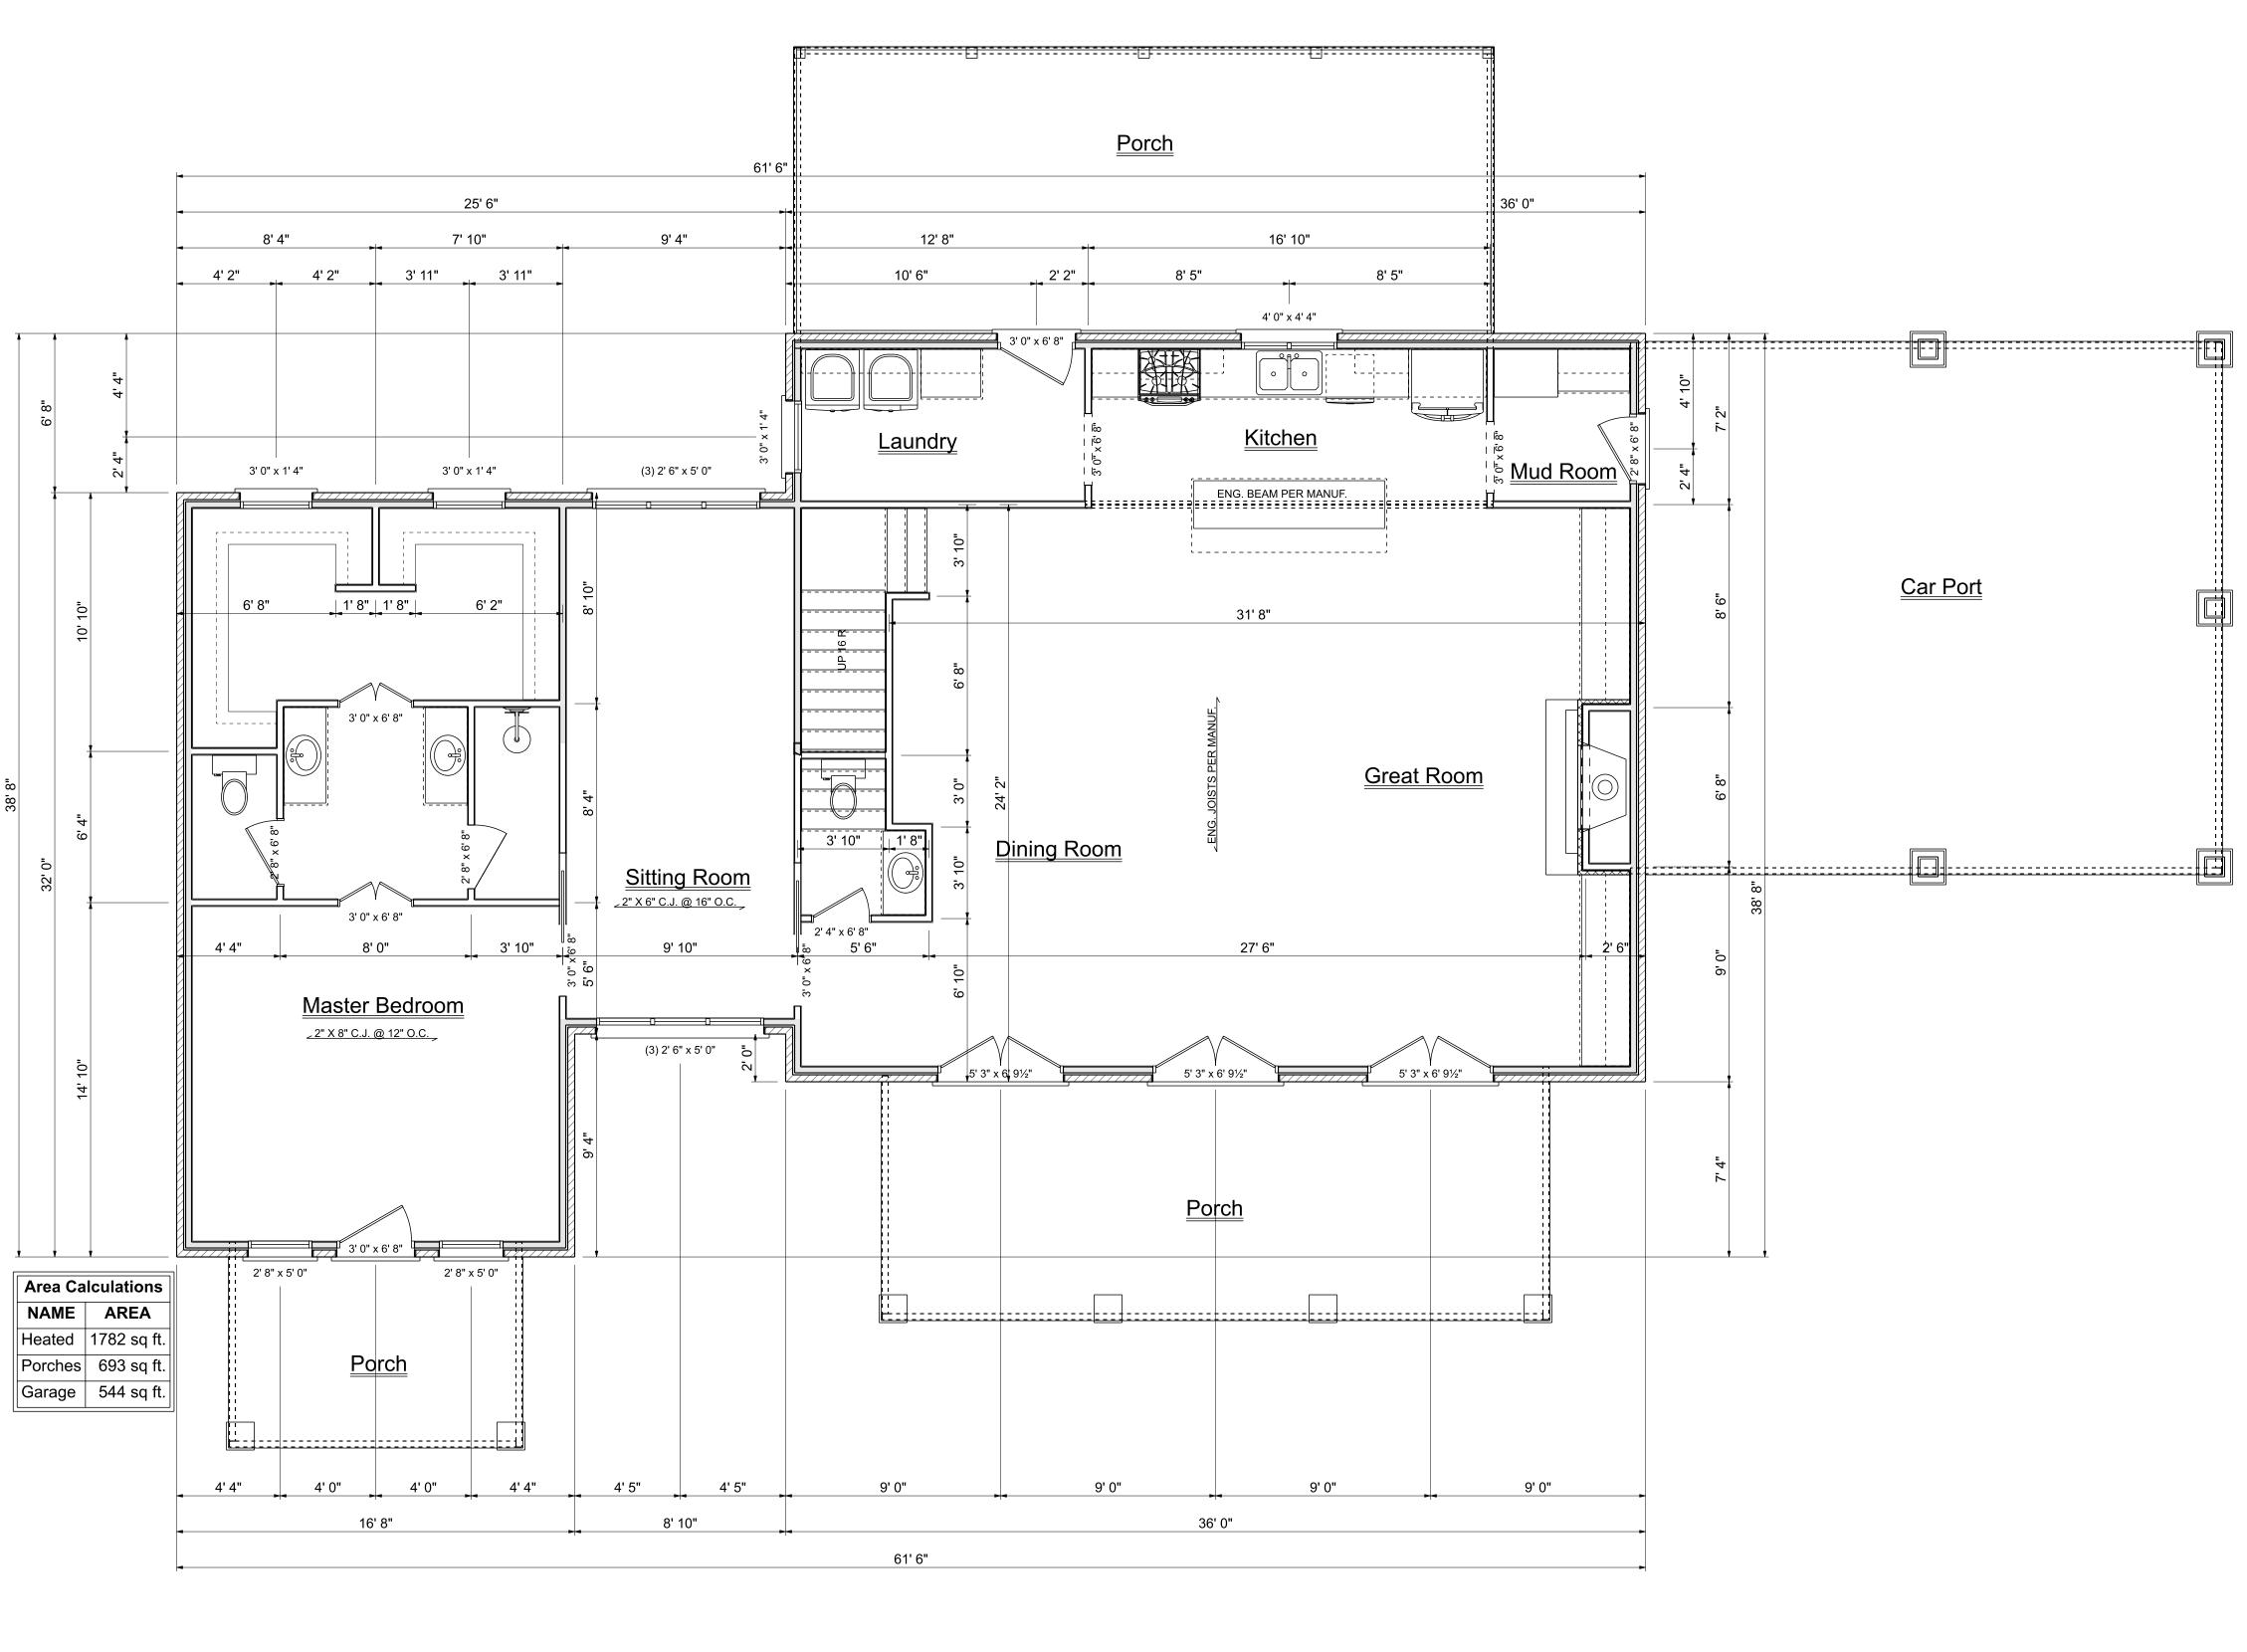

| CTOR TO VERIFY ALL DIMENSIONS AND CONDITIONS PRIOR TO COMMENCING CONSTRUCTION. |                 |                   |                 |
|--------------------------------------------------------------------------------|-----------------|-------------------|-----------------|
| Keith & Ginger Cornelius                                                       | Scale:          | 1/4" = 1'-0"      | Main Floor Dlon |
| 565 Ridgeview Drive                                                            | Drawing Number: | 2021-004 Final    | Main Floor Plan |
| Trussville , AL<br>35173                                                       | Date:           | February 24, 2021 |                 |