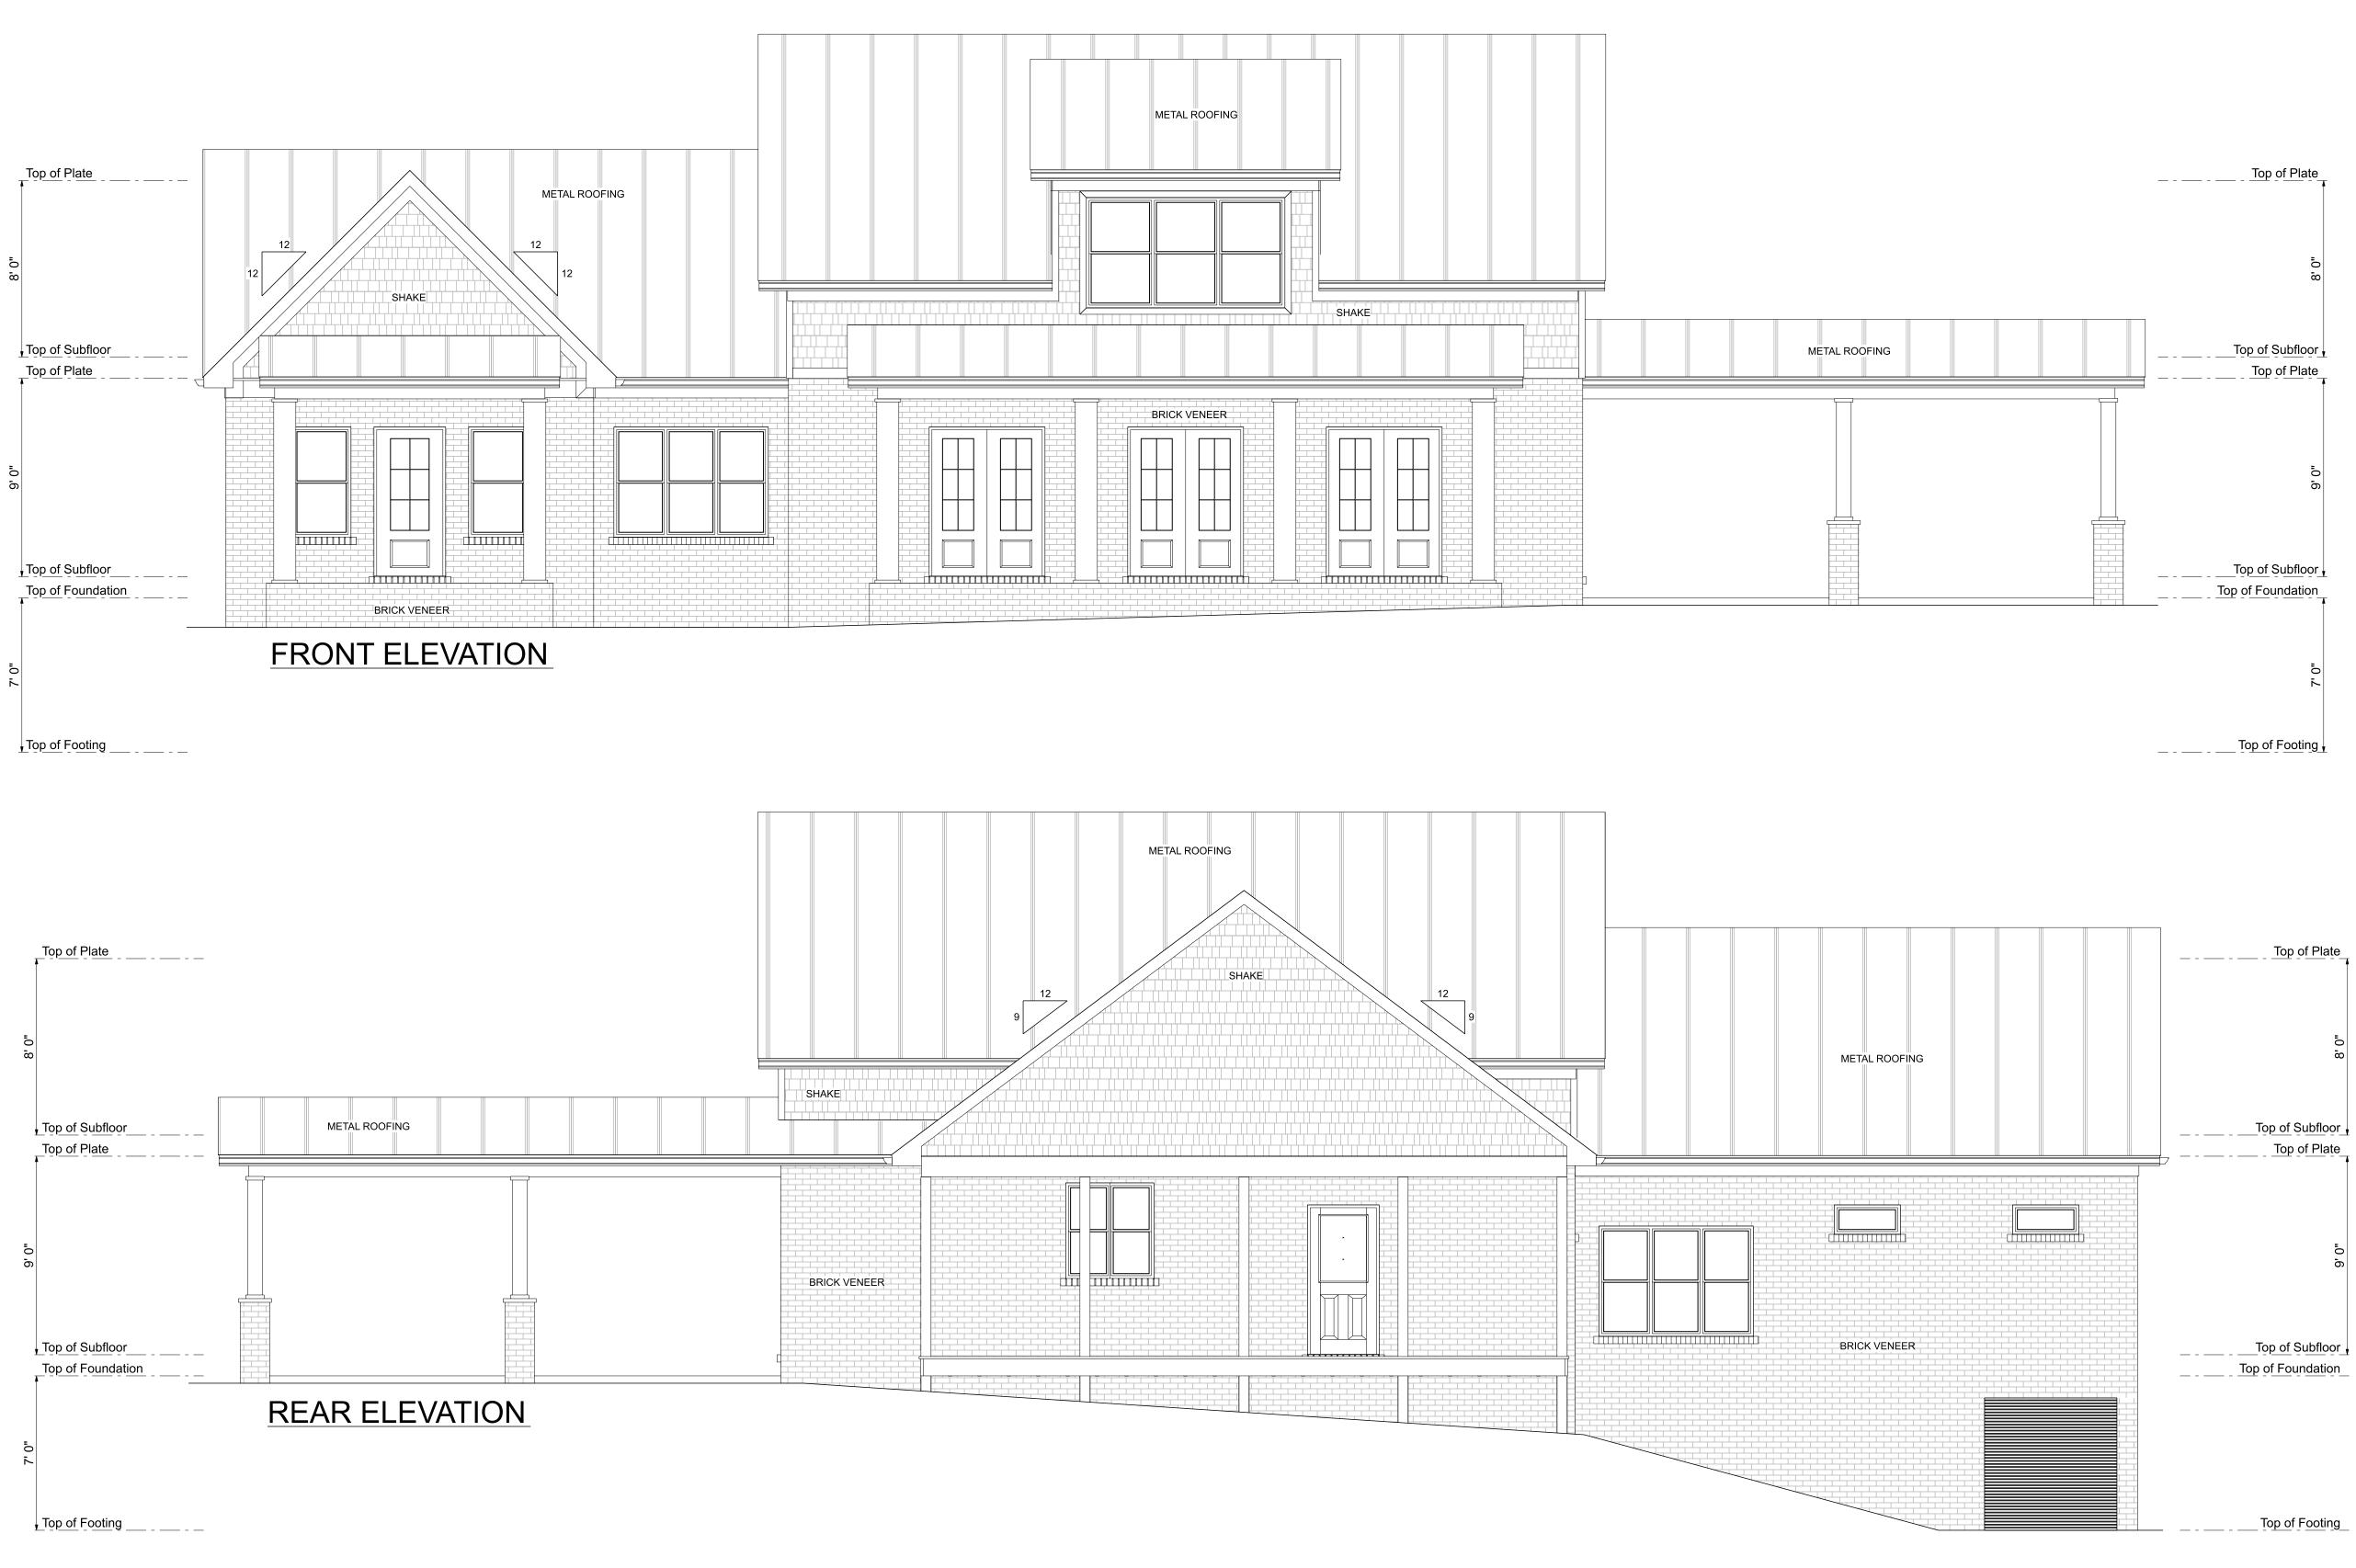

## CONTRACTOR TO VERIFY ALL DIMENSIONS AND CONDITIONS PRIOR TO COMMENCING CONSTRUCTION.

| Keith & Ginger Cornelius | Scale:          | 1/4" = 1'-0"      | Front and Poor |
|--------------------------|-----------------|-------------------|----------------|
| 565 Ridgeview Drive      | Drawing Number: | 2021-004 Final    | Front and Rear |
| Trussville , AL<br>35173 | Date:           | February 24, 2021 | Elevation      |

## CONTRACTOR TO VERIFY ALL DIMENSIONS AND CONDITIONS PRIOR TO COMMENCING CONSTRUCTION.

| Keith & Ginger Cornelius | Scale: 1/4" = 1'-0"            | L off and Diabt |
|--------------------------|--------------------------------|-----------------|
| 565 Ridgeview Drive      | Drawing Number: 2021-004 Final | Left and Right  |
| Trussville , AL<br>35173 | Date: February 24, 2021        | Elevation       |