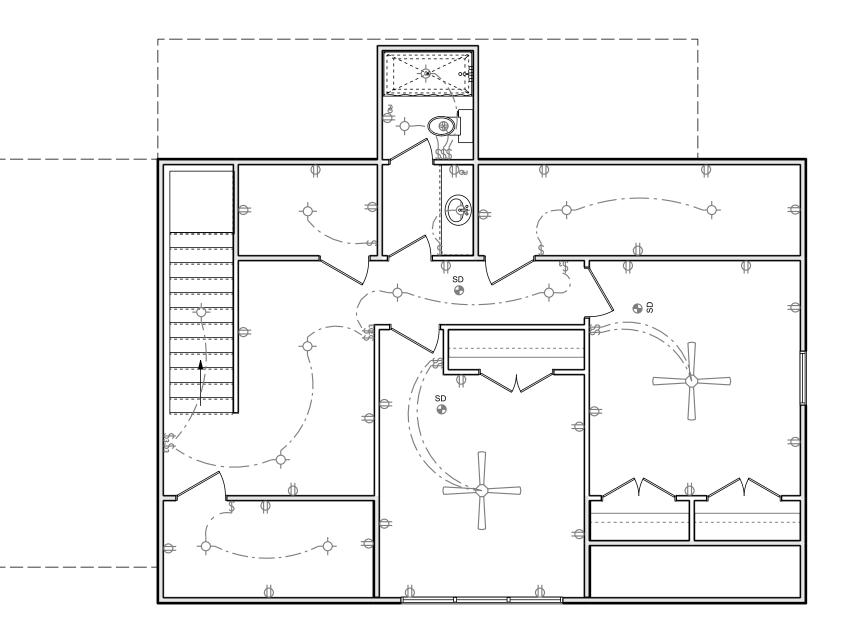

# SECOND FLOOR PLAN - ELECTRICAL

# MAIN FLOOR PLAN - ELECTRICAL

| TOR TO VERIFY ALL DIMENSIONS AND CONDITIONS PRIOR TO COMMENCING CONSTRUCTION. |                 |                   |            |
|-------------------------------------------------------------------------------|-----------------|-------------------|------------|
| Keith & Ginger Cornelius                                                      | Scale:          | 3/16" = 1'-0"     | Floatrical |
| 565 Ridgeview Drive                                                           | Drawing Number: | 2021-004 Final    | Electrical |
| Trussville , AL<br>35173                                                      | Date:           | February 24, 2021 |            |