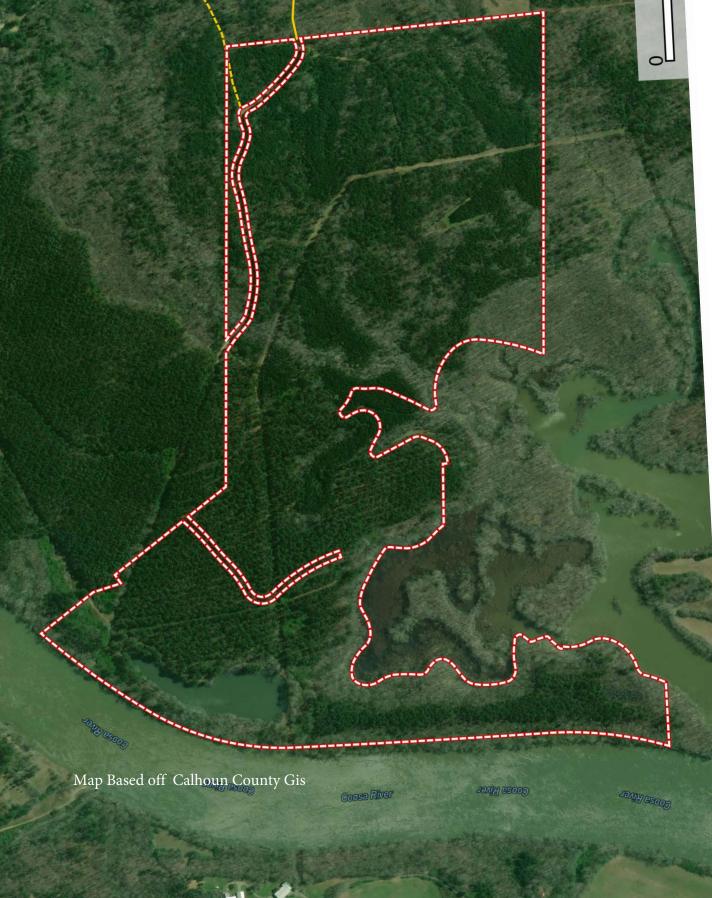

## AlabamaLandAgent.com

Land • Farms • Lake Property

Chad Camp 205-478-4974

Ohatchee, AL - GPS 33.718430, -86.109114

reat opportunity to Hunt and Fish along the Coosa River within 55 Minutes of Birmingham and only 37 Minutes to Gadsden, Alabama. Property is mostly pine timber with Hardwood Sections. Over 1.5 Miles of Trails along power line green fields and interior trails. Approximate 4+/- Acre Pond and 300+/- ft. Wide at one point. Nearly 4,000+/- ft. of shoreline along the river with good area to utilize for boat ramp. Nearly 2,000 ft. of Greenfield Hunting and smaller 1/2 Acre Field. You can boat to Logan Martin Lake or go Stripe Bass Fishing below Neely Henry Lake Dam.