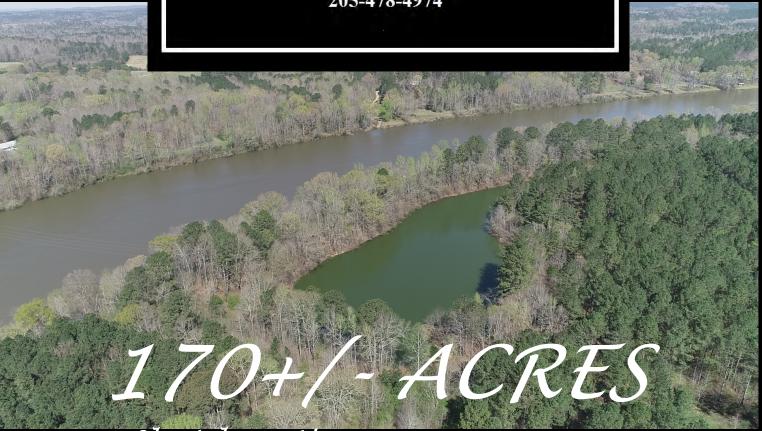

## AlabamaLandAgent.com

Land • Farms • Lake Property

Chad Camp 205-478-4974

Ohatchee, AL - GPS 33.718430, -86.109114

reat opportunity to Hunt and Fish along the Coosa River within 55 Minutes of Birmingham and only 37 Minutes to Gadsden, Alabama. Property is mostly pine timber with Hardwood Sections. Over 1.5 Miles of Trails along power line green fields and interior trails. Approximate 4+/- Acre Pond and 300+/- ft. Wide at one point. Nearly 4,000+/- ft. of shoreline along the river with good area to utilize for boat ramp. Nearly 2,000 ft. of Greenfield Hunting and smaller 1/2 Acre Field. You can boat to Logan Martin Lake or go Stripe Bass Fishing below Neely Henry Lake Dam.