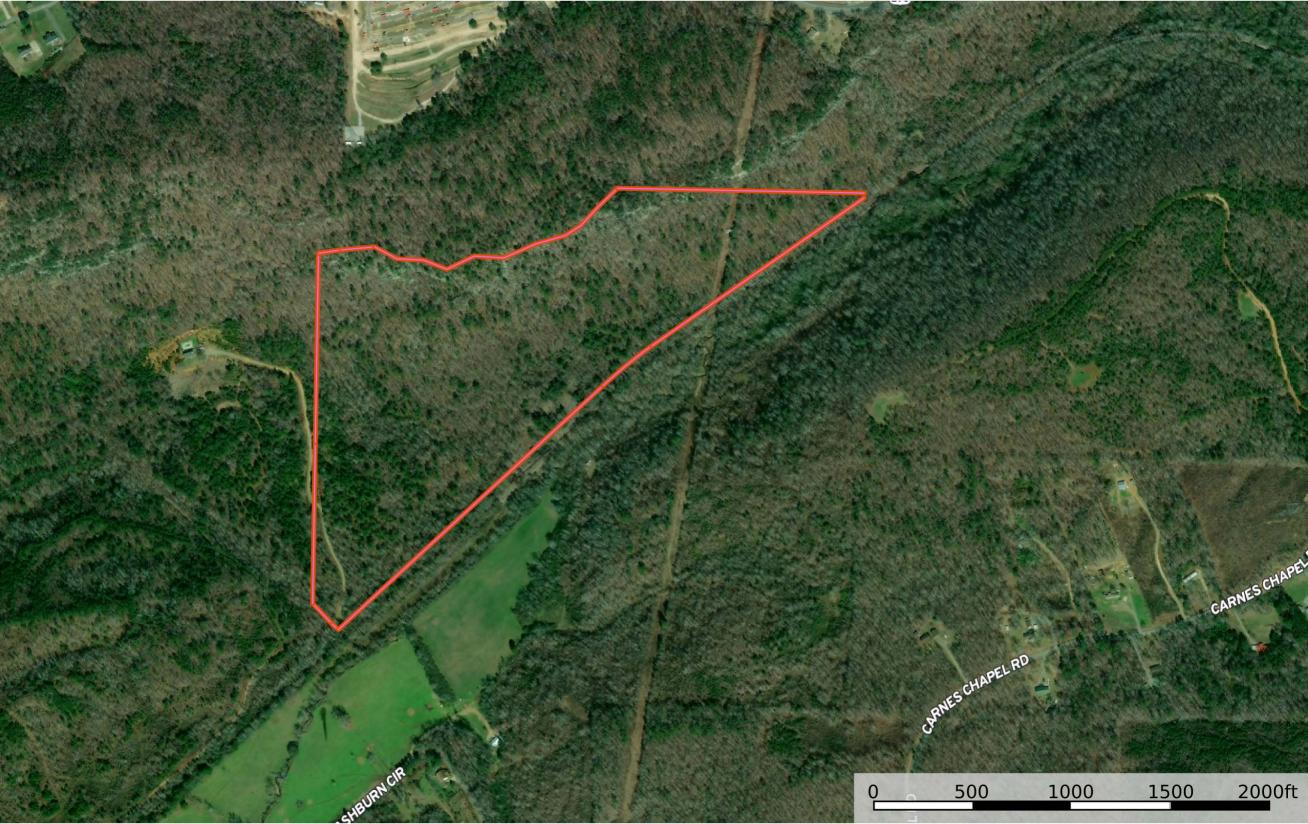

## AlabamaLandAgent.com

Land • Farms • Lake Property

Chad Camp 205-478-4974

Gallant, AL - GPS 34.039925, -86.183863

Thinking about Land? Maybe a Hunting Camp, you could live off grid for sustainable living or maybe to just your getaway for the Weekends. Then you've found the right spot. "Benny's Hideaway" is Hidden away down a private dirt drive there you'll find 60 Wooded Acres. This property will give you total isolation around larger land owners too. Property is only 20 minutes from I-59 in Attalla. Already established trails and shooting house onsite along a power line. Power transformer at the gate. Several great sites to build a cabin or setup a camper. Lots of cool rock outcroppings the size of a semi truck. Known area for traveling deer between the valley and Mountain Top. Call 205-478-4974 or send email below. Also, please do not go beyond the gate with the sign out of respect for the neighbors. Thank You! APPOINTMENT ONLY