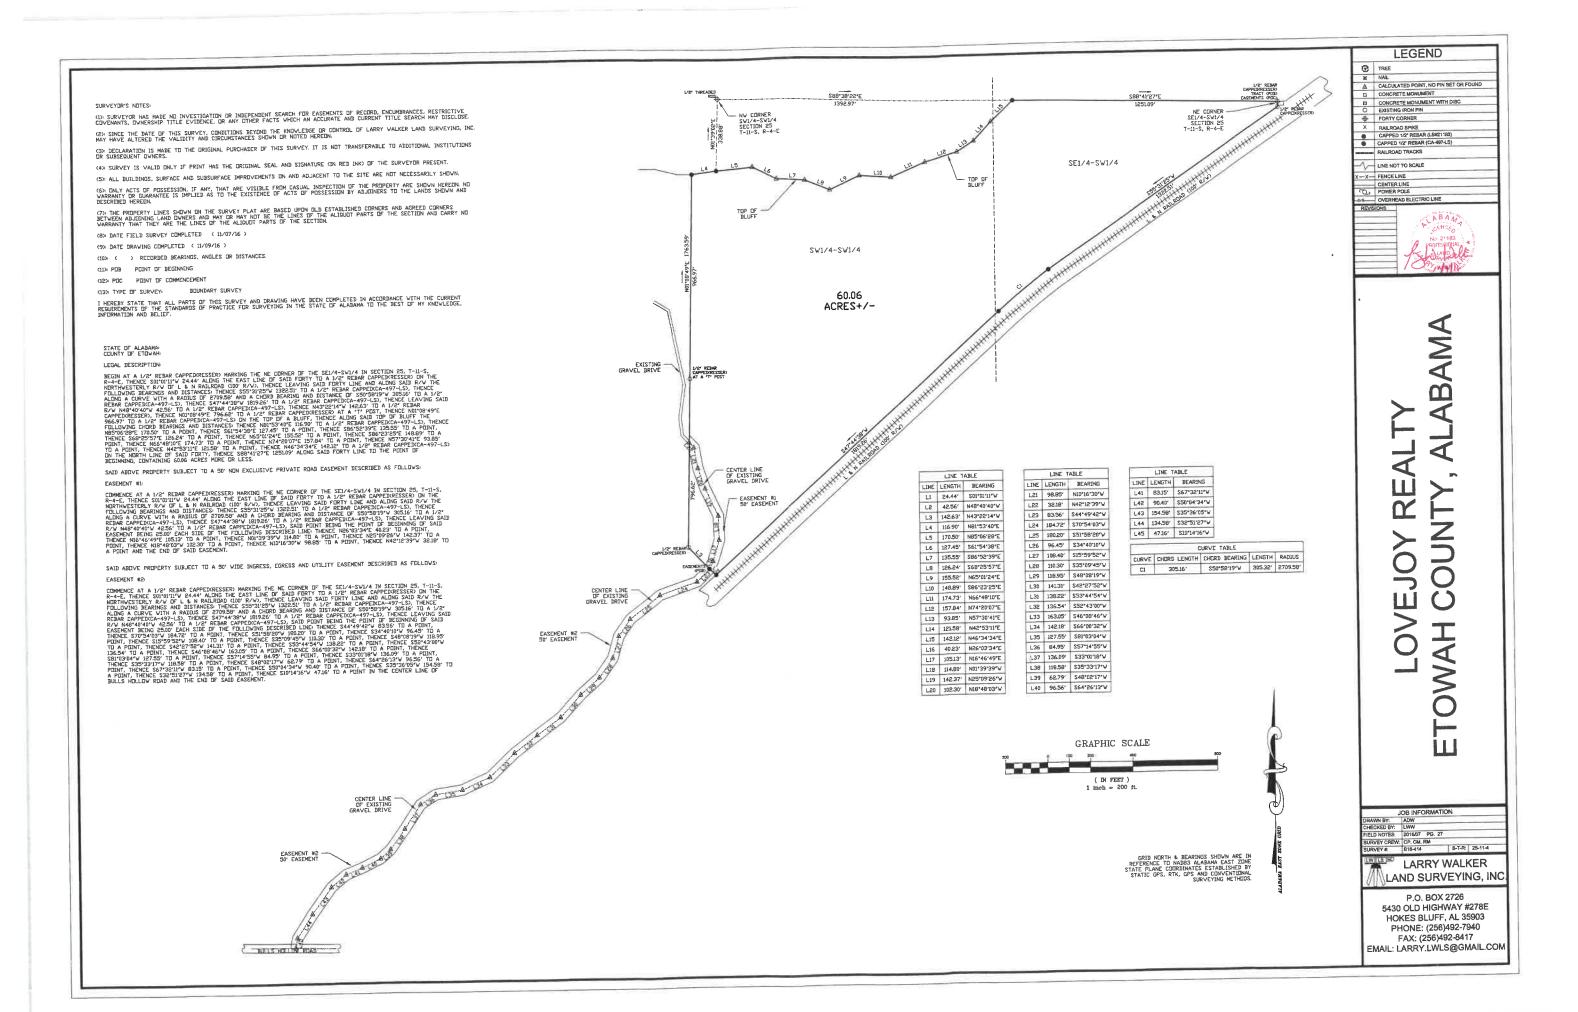

## AlabamaLandAgent.com

Land • Farms • Lake Property

Chad Camp 205-478-4974

Gallant, AL - GPS 34.039925, -86.183863

Thinking about Land? Maybe a Hunting Camp, you could live off grid for sustainable living or maybe to just your getaway for the Weekends. Then you've found the right spot. "Benny's Hideaway" is Hidden away down a private dirt drive there you'll find 60 Wooded Acres. This property will give you total isolation around larger land owners too. Property is only 20 minutes from I-59 in Attalla. Already established trails and shooting house onsite along a power line. Power transformer at the gate. Several great sites to build a cabin or setup a camper. Lots of cool rock outcroppings the size of a semi truck. Known area for traveling deer between the valley and Mountain Top. Call 205-478-4974 or send email below. Also, please do not go beyond the gate with the sign out of respect for the neighbors. Thank You! APPOINTMENT ONLY